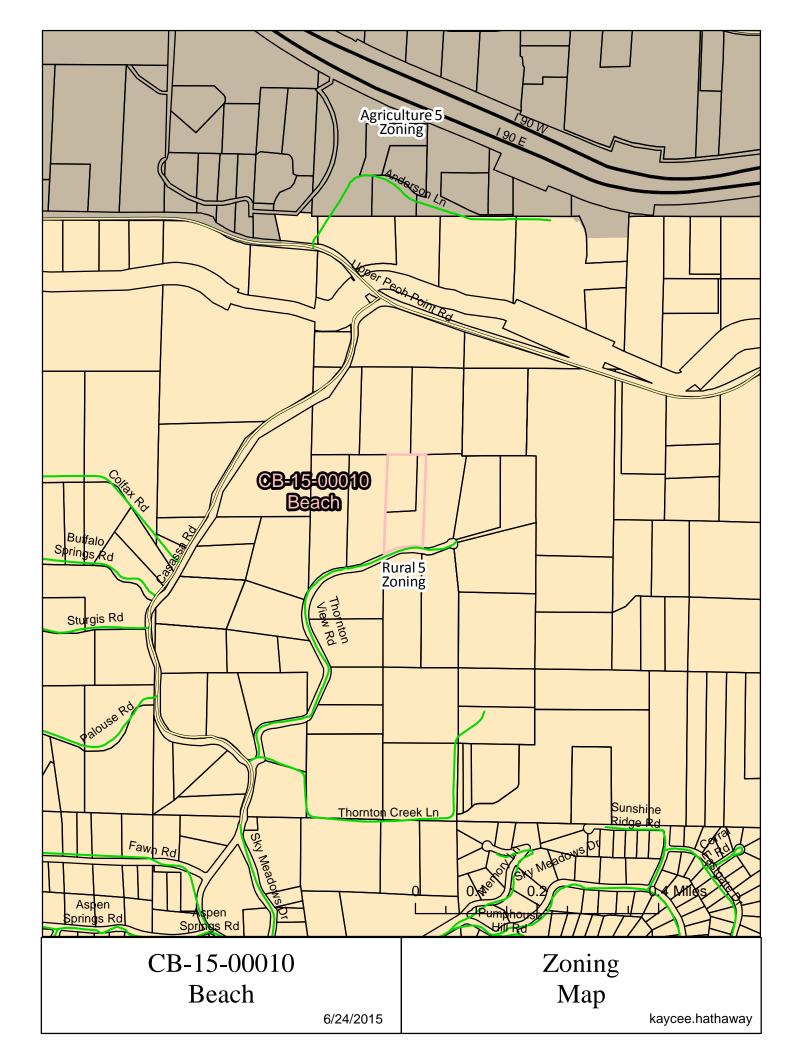

# Critical Areas Checklist

Wednesday, June 24, 2015 Application File Number | CB-15-00010 м Planner Kaycee Hathaway ✓ No □ Yes Is SEPA required ☐ Yes ✓ No Is Parcel History required? What is the Zoning? Rural 5 H<sub>/</sub>  $\square$  No ✓ Yes Is Project inside a Fire District? If so, which one? District 7  $\square$  Yes ✓ No Is the project inside an Irrigation District? If so, which one? ✓ Yes  $\sqcup$  No Does project have Irrigation Approval? Which School District? Cle Elum - Roslyn ✓ No □ Yes Is the project inside a UGA? If so which one? ✓ No ☐ Yes Is there FIRM floodplain on the project's parcel? If so which zone? What is the FIRM Panel Number? ✓ No  $\square$  Yes Is the Project parcel in the Floodway? ✓ No If so what is the Water Body? What is the designation? □ Yes ✓ No Does the project parcel contain a Classified Stream? If so what is the Classification?  $\square$  Yes ✓ No Does the project parcel contain a wetland? If so what type is it? □ Yes ✓ No Does the project parcel intersect a PHS designation? If so, what is the Site Name? Is there hazardous slope in the project parcel? Yes  $\sqcup$  No