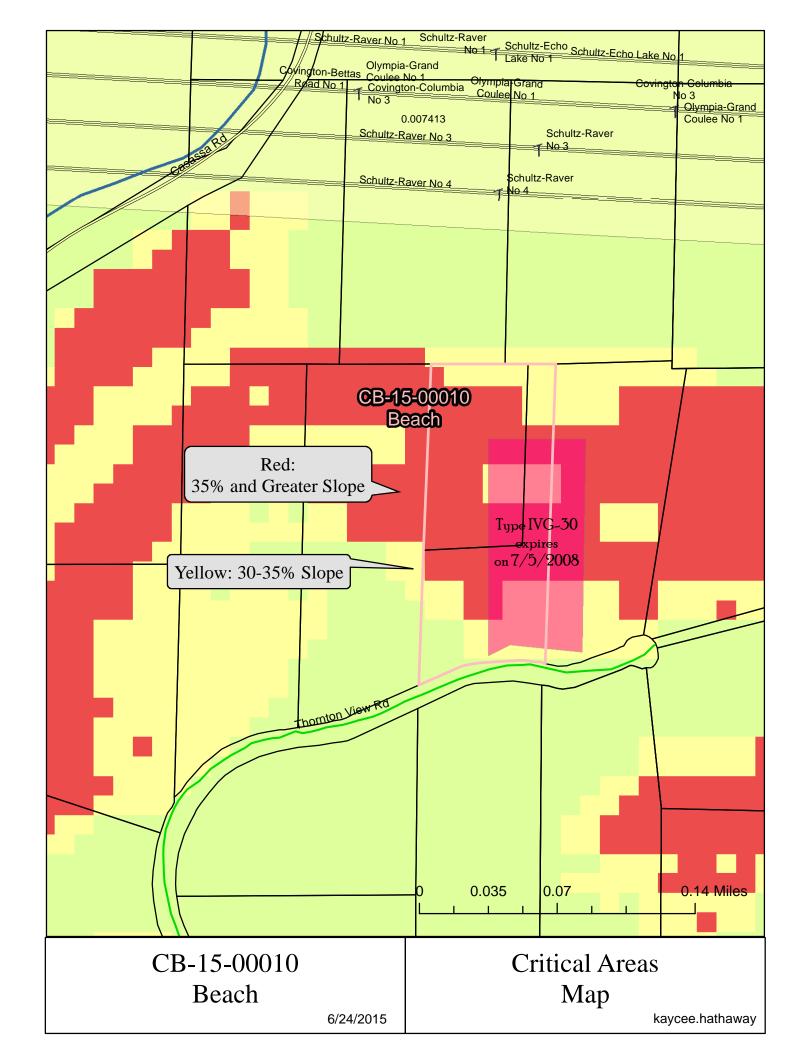

# Critical Areas Checklist

Wednesday, June 24, 2015 Application File Number | CB-15-00010 м Planner Kaycee Hathaway ✓ No □ Yes Is SEPA required ☐ Yes ✓ No Is Parcel History required? What is the Zoning? Rural 5 H<sub>/</sub>  $\square$  No ✓ Yes Is Project inside a Fire District? If so, which one? District 7  $\square$  Yes ✓ No Is the project inside an Irrigation District? If so, which one? ✓ Yes  $\sqcup$  No Does project have Irrigation Approval? Which School District? Cle Elum - Roslyn ✓ No □ Yes Is the project inside a UGA? If so which one? ✓ No ☐ Yes Is there FIRM floodplain on the project's parcel? If so which zone? What is the FIRM Panel Number? ✓ No  $\square$  Yes Is the Project parcel in the Floodway? ✓ No If so what is the Water Body? What is the designation? □ Yes ✓ No Does the project parcel contain a Classified Stream? If so what is the Classification?  $\square$  Yes ✓ No Does the project parcel contain a wetland? If so what type is it? □ Yes ✓ No Does the project parcel intersect a PHS designation? If so, what is the Site Name? Is there hazardous slope in the project parcel? Yes  $\sqcup$  No

If so, what type? 0-43%

| Does the project parcel abut a DOT road?                                               |
|----------------------------------------------------------------------------------------|
| If so, which one?                                                                      |
| Does the project parcel abut a Forest Service road? ☐ Yes ✓ No                         |
| If so, which one?                                                                      |
| Does the project parcel intersect an Airport overlay zone ? $\square$ Yes $\square$ No |
| If so, which Zone is it in?                                                            |
| Does the project parcel intersect a BPA right of way or line? ☐ Yes ✓ No               |
| If so, which one?                                                                      |
| Is the project parcel in or near a Mineral Resource Land? ☐ Yes ✓ No                   |
| If so, which one?                                                                      |
| Is the project parcel in or near a DNR Landslide area? ☐ Yes ✓ No                      |
| If so, which one?                                                                      |
| Is the project parcel in or near a Coal Mine area? ☐ Yes ✓ No                          |
| What is the Seismic Designation? D1                                                    |
| Does the Project Application have a Title Report Attached? $\Box$                      |
| Does the Project Application have a Recorded Survey Attached? $\Box$                   |
| Have the Current Years Taxes been paid? $\Box$                                         |